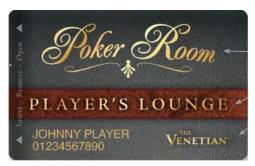

### ala ala ala ala ---the state of the state + the work venetian poker room + +

Outdoor Billboards

Casino Signage

Players Lounge Key Card

--1-Rack Card

The New Face

of Poker.