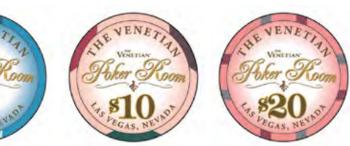

### W AT THE VENETIAN

NOW AT THE VENETIAN 500 Square Feet | 39 Tables | 21 Plasma Telev Judie Service | Gournet Dining | Upscale Lo

Poker Chips

-1-----10,00 ---------------------the site site. ----------------+ the work nevada commission on tourism Print Ad Campaign