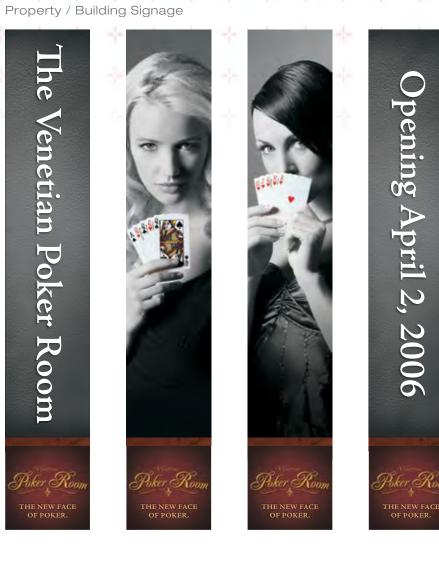

# + + +our first aid kit + + +

+ + the work venetian poker room + + + Print Ad Campaign

~°°, Get ready to go Flush with

Play amid the luxury of rich leathers and dark woods. Where the surroundings are so magnificent, you would think they were made for a King or a Queen. But, simply put, they were created with only one person in mind....you. Finally, a poker room

with a winning view.

### ala ala ala ala ---the state of the state + the work venetian poker room + +

Outdoor Billboards

Casino Signage

Players Lounge Key Card

--1-Rack Card

The New Face

of Poker.