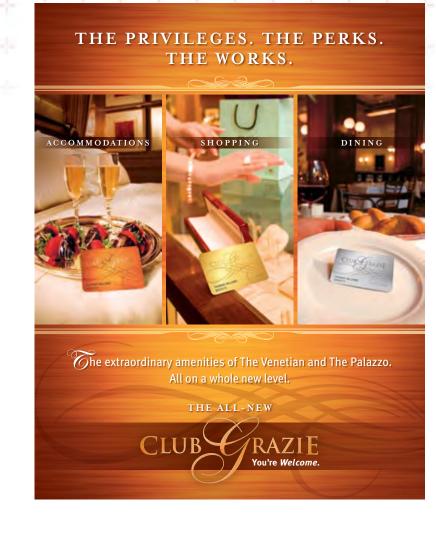

### -1------+ the work the venetian club grazie +

Club Cards (Tiered Levels)

BLACK

Print Ad Campaign

-- -RAZIE

# + + + the work the venetian club grazie +

Casino Signage

#### THE NEW CLUB GRAZIE. A CARD FOR EVERY LEVEL.

Rack Brochure

| LCOME TO THE<br>NEW CLUB GRAZIE.                                                                                                                                                                                                                                                                                                                                                                                                                                                                                                                | WELCOME TO<br>THREE NEW I                                                                                                                                                                                                                      |
|-------------------------------------------------------------------------------------------------------------------------------------------------------------------------------------------------------------------------------------------------------------------------------------------------------------------------------------------------------------------------------------------------------------------------------------------------------------------------------------------------------------------------------------------------|------------------------------------------------------------------------------------------------------------------------------------------------------------------------------------------------------------------------------------------------|
| rand-new club where you decide<br>wet of play, and anything is possible,<br>enterian and the Palazzo boats some of the<br>b best suites, dining, shopping, recreation<br>the trainament, and when you play with your<br>lub Grazie card, all the treasures of both<br>s are yours for the taking. Welcome to a suite<br>ed in pure luary, Front row seats to the most<br>d shows in town. The best table at the finest<br>d shows in town. The best table at the finest<br>must. S, and dream shopping trips that fulfill<br>wish on your list. | When playing slot red im an<br>increments of \$20, When<br>cycle through increments<br>receive your choice of:<br>0.500 creating<br>- Club Grazit<br>- Club Grazit<br>- Cash = 55<br>CRAZIE LEVEEL<br>No minimum points.<br><u>Reel Points</u> |
| LCOME TO BIG REWARDS.                                                                                                                                                                                                                                                                                                                                                                                                                                                                                                                           | Video Poker Points<br>To receive points you must c                                                                                                                                                                                             |
| our new Club Grazie card to play your favorite<br>s, and we'll say thanks with new benefits:                                                                                                                                                                                                                                                                                                                                                                                                                                                    | GOLD LEVEL                                                                                                                                                                                                                                     |
| n points at The Venetian and The Palazzo.<br>n your status level faster – the higher you go,<br>faster you receive revands!<br>11 always know how many points are needed<br>the rewards on your wish list.<br>11 always know your current point status<br>rewards options.                                                                                                                                                                                                                                                                      | Earn just 30,000 Club<br>year and you'll achiev<br>end of the following y<br>perks and rewards.<br>Reel Points<br>by receive points you must of<br>Video Poker Points                                                                          |
| COME BACK<br>GRAZIE GIFTS.                                                                                                                                                                                                                                                                                                                                                                                                                                                                                                                      | To receive points you must of                                                                                                                                                                                                                  |
| Gifts is still here, and it's bigger than ever!<br>alued player, you'll still get your Grazie Gifts<br>above and beyond your normal player points.<br>nore than one million dollars in free gifts,<br>to ur way of saying "Grazie" for the gift of<br>oyalty.                                                                                                                                                                                                                                                                                   | Earn 600,000 Club Gr<br>and you'll be playing<br>the following year, an<br>privilege than ever.<br>Reel Points<br>To receive points you must of                                                                                                |
|                                                                                                                                                                                                                                                                                                                                                                                                                                                                                                                                                 | Video Poker Pointe                                                                                                                                                                                                                             |