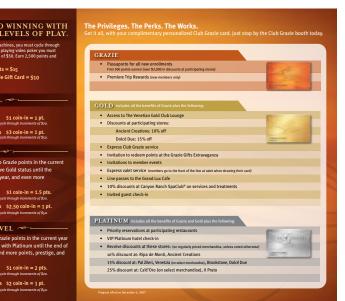

### -1------+ the work the venetian club grazie +

Club Cards (Tiered Levels)

BLACK

Print Ad Campaign

-- -RAZIE

# + + + the work the venetian club grazie +

Casino Signage

#### THE NEW CLUB GRAZIE. A CARD FOR EVERY LEVEL.

Rack Brochure

| LCOME TO THE<br>NEW CLUB GRAZIE.                                                                                                                                                                                                                                                                                                                                                                                                                                                                                                                | WELCOME TO<br>THREE NEW I                                                                                                                                                                                                                      |
|-------------------------------------------------------------------------------------------------------------------------------------------------------------------------------------------------------------------------------------------------------------------------------------------------------------------------------------------------------------------------------------------------------------------------------------------------------------------------------------------------------------------------------------------------|------------------------------------------------------------------------------------------------------------------------------------------------------------------------------------------------------------------------------------------------|
| rand-new club where you decide<br>wet of play, and anything is possible,<br>enterian and the Palazzo boats some of the<br>b best suites, dining, shopping, recreation<br>the trainament, and when you play with your<br>lub Grazie card, all the treasures of both<br>s are yours for the taking. Welcome to a suite<br>ed in pure luary, Front row seats to the most<br>d shows in town. The best table at the finest<br>d shows in town. The best table at the finest<br>must. S, and dream shopping trips that fulfill<br>wish on your list. | When playing slot red im an<br>increments of \$20, When<br>cycle through increments<br>receive your choice of:<br>0.500 creating<br>- Club Grazit<br>- Club Grazit<br>- Cash = 55<br>CRAZIE LEVEEL<br>No minimum points.<br><u>Reel Points</u> |
| LCOME TO BIG REWARDS.                                                                                                                                                                                                                                                                                                                                                                                                                                                                                                                           | Video Poker Points<br>To receive points you must c                                                                                                                                                                                             |
| our new Club Grazie card to play your favorite<br>s, and we'll say thanks with new benefits:                                                                                                                                                                                                                                                                                                                                                                                                                                                    | GOLD LEVEL                                                                                                                                                                                                                                     |
| n points at The Venetian and The Palazzo.<br>n your status level faster – the higher you go,<br>faster you receive revands!<br>11 always know how many points are needed<br>the rewards on your wish list.<br>11 always know your current point status<br>rewards options.                                                                                                                                                                                                                                                                      | Earn just 30,000 Club<br>year and you'll achiev<br>end of the following y<br>perks and rewards.<br>Reel Points<br>by receive points you must of<br>Video Poker Points                                                                          |
| COME BACK<br>GRAZIE GIFTS.                                                                                                                                                                                                                                                                                                                                                                                                                                                                                                                      | To receive points you must of                                                                                                                                                                                                                  |
| Gifts is still here, and it's bigger than ever!<br>alued player, you'll still get your Grazie Gifts<br>above and beyond your normal player points.<br>nore than one million dollars in free gifts,<br>to ur way of saying "Grazie" for the gift of<br>oyalty.                                                                                                                                                                                                                                                                                   | Earn 600,000 Club Gr<br>and you'll be playing<br>the following year, an<br>privilege than ever.<br>Reel Points<br>To receive points you must of                                                                                                |
|                                                                                                                                                                                                                                                                                                                                                                                                                                                                                                                                                 | Video Poker Pointe                                                                                                                                                                                                                             |